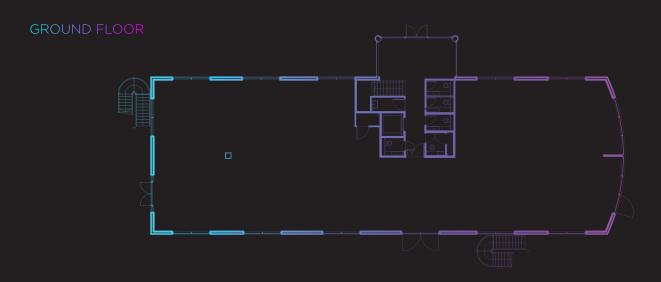

#### SCHEDULE OF AREAS

| TOTAL        | 4,311 | 401  |
|--------------|-------|------|
| Ground floor | 4,311 | 401  |
|              | sq ft | sq m |