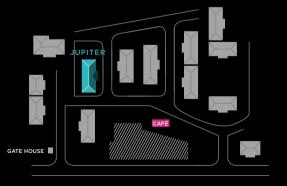

## THE PARK

THE AREA IS HUGELY ATTRACTIVE TO MANY BUSINESSES DUE TO ITS GOOD LOCATION AND CONNECTIVITY.

A modern and secure office campus totalling 94,000 sq ft with a parking ratio of 1:240 sq ft. The campus has two entrances with security and benefits from a range of self contained flexible offices.