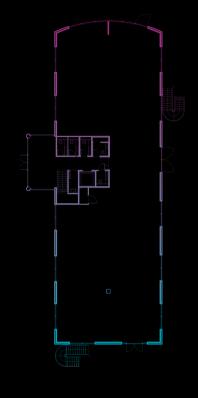

s
- + EPC Rating: B



**GROUND FLOOR** 

| TOTAL        | 8,155 | 758  |
|--------------|-------|------|
|              | 213   | 20   |
| Reception    |       |      |
|              | 3,964 | 368  |
| Ground floor |       |      |
|              | 3,978 | 370  |
| First floor  | sq ft | sq m |
|              |       |      |

Parking spaces 34 (1:240 sq ft)

















## JUPITER HOUSE

#### GROUND FLOOR OFFICE TOTALLING 4,311 SQ FT.

- + New VRF air conditioning
- + New suspended ceilings with metal tiles
- + New PIR controlled, LG7 compliant suspended LED panels
- + Raised access floor
- + Lift
- + Secondary entrance

- + Excellent car parking ratio of 1:240 sq ft
- + Electric car charging points
- + 24 hour on-site security
- + Attractively landscaped grounds
- + EPC Rating: B



**GROUND FLOOR** 

| Ground floor | sq ft | sq m |
|--------------|-------|------|
|              | 4,311 | 401  |
| TOTAL        | 4,311 | 401  |

Parking spaces (1:240 sq ft)











#### 4,304 SQ FT TO BE REFURBISHED TO INCLUDE:

- + New VRF air conditioning
- + New suspended ceilings with metal tiles
- + New PIR controlled, LED LG7 compliant recessed lighting
- + Raised access floor
- + Lift
- + Secondary entrance

- + Shower

- + Excellent car parking ratio of 1:240 sq ft
- + Electric car charging points
- + 24 hour on-site security
- + Attractively landscaped grounds
- + EPC Rating: B



**GROUND FLOOR** 

| Ground floor | sq ft | sq m |
|--------------|-------|------|
|              | 4,304 | 400  |
|              |       |      |

Parking spaces

(1:240 sq ft)













CGI