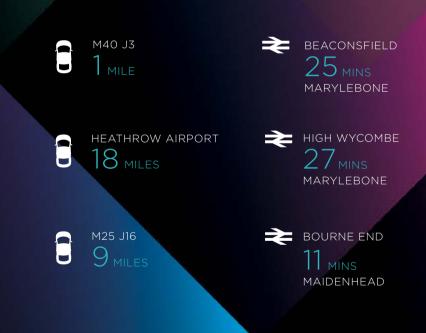

## CONNECTIONS

LOCATED IN SOUTH BUCKINGHAMSHIRE AND CLOSE TO THE M40 MOTORWAY, WITH EASY ACCESS TO M25, M4 AND M1. LONDON IS EASILY ACCESSIBLE WITH A REGULAR, FAST TRAIN SERVICE.

Wooburn Green is only four miles south east of High Wycombe, neighbouring Beaconsfield, Loudwater, Flackwell Heath and Bourne End.

Conveniently situated just a 3 minute drive from Junction 3 of the M40, whilst Junction 16 of the M25 is just 9 miles away. It also has excellent rail services into Central London from the nearby stations at High Wycombe and Beaconsfield.