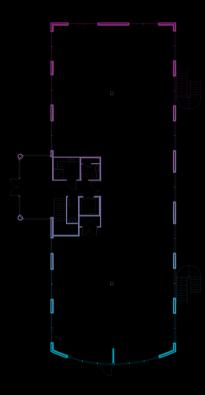

## EXPLORER HOUSE

SELF CONTAINED OFFICE BUILDING TOTALLING 8,155 SQ FT.

### VIEW 360° TOUR

- + New VRF air conditioning
- + New suspended ceilings with metal tiles
- + New PIR controlled, LG7 compliant suspended LED panels
- + Raised access floor
- + Lift
- + Secondary entrance

- + Excellent car parking ratio of 1:240 sq ft
- + Electric car charging points
- + 24 hour on-site security
- + Attractively landscaped grounds
- + EPC Rating: B

**GROUND FLOOR** 

| TOTAL        | 8,155 | 758  |
|--------------|-------|------|
|              | 213   | 20   |
| Reception    |       |      |
|              | 3,964 | 368  |
| Ground floor |       |      |
|              | 3,978 | 370  |
| First floor  | sq ft | sq m |
|              |       |      |