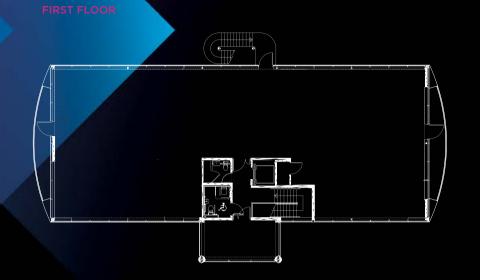

## ENDEAVOUR HOUSE

GROUND AND FIRST FLOOR
OFFICES TOTALLING 7,655 SQ FT.

The building has been recently refurbished to a superior standard including:

VIEW 360° TOUR

- + Fully exposed services
- + New VRF air conditioning
- + New PIR controlled, LG7 compliant suspended LED panels
- + Raised access floor
- + Lift
- + Secondary entrance

### SCHEDULE OF AREAS

| First floor    | sq ft | sq m          |  |
|----------------|-------|---------------|--|
|                | 3,738 | 347           |  |
| Ground floor   |       |               |  |
|                | 3,686 | 342           |  |
| Reception      |       |               |  |
|                | 231   | 21            |  |
| TOTAL          | 7,655 | 710           |  |
| Parking spaces |       |               |  |
|                | 27    | (1:284 sq ft) |  |