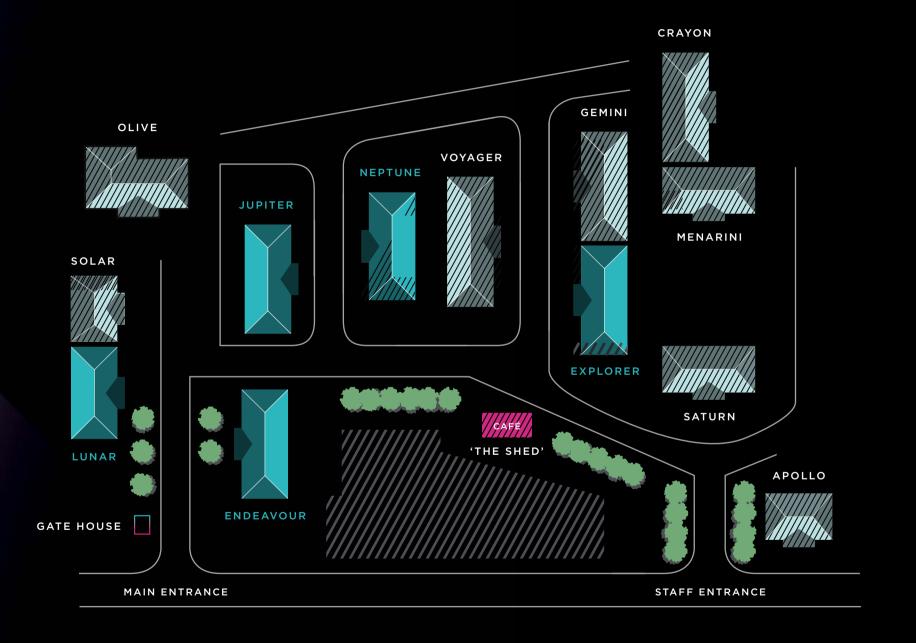

# A PRESTIGIOUS OFFICE PARK COMPRISING 13 HIGH QUALITY OFFICE BUILDINGS.

A DIVERSE BUSINESS COMMUNITY SET IN ALMOST 7 ACRES OF LANDSCAPED GROUNDS, WITH EASY ACCESS TO THE M40, NEARBY TRAIN STATIONS AND A VARIETY OF LOCAL AMENITIES.

## THE PARK

THE AREA IS HUGELY ATTRACTIVE TO MANY BUSINESSES DUE TO ITS GOOD LOCATION AND CONNECTIVITY.

A modern and secure office campus totalling 94,000 sq ft with a parking ratio of 1:240 sq ft. The campus has two entrances with security and benefits from a range of self contained flexible offices.

The park is already home to some impressive occupiers including: A Menarini, Stock Spirits, Olive, Crayon, Cala Homes and Laird.

## OCCUPIERS

| LUNAR HOUSE     | 3,366 SQ FT AVAILABLE  |
|-----------------|------------------------|
|                 | Comland/Alfred Homes   |
| SOLAR HOUSE     | Recently LET to OCD    |
|                 | Stock Spirits          |
| OLIVE HOUSE     | Olive                  |
| ENDEAVOUR HOUSE | 7,655 SQ FT AVAILABLE  |
| JUPITER HOUSE   | 4,311 SQ FT AVAILABLE  |
|                 | Acacia Technologies UK |
| NEPTUNE HOUSE   | 4,304 SQ FT AVAILABLE  |
|                 | Cepheid                |
| VOYAGER HOUSE   | UK Parking Control     |
| EXPLORER HOUSE  | 8,155 SQ FT AVAILABLE  |
| GEMINI HOUSE    | Cala Homes             |
| SATURN HOUSE    | Laird                  |
|                 | Peter Lole & Co        |
| MENARINI HOUSE  | A Menarini             |
| CRAYON HOUSE    | Crayon                 |
| APOLLO HOUSE    | Vanderbilt Homes       |
|                 |                        |