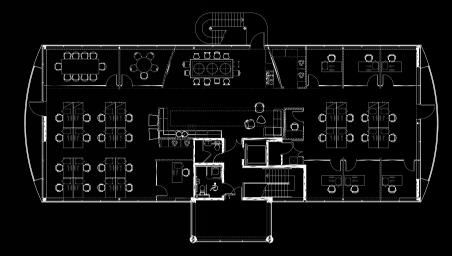

## ENDEAVOUR HOUSE

GROUND AND FIRST FLOOR
OFFICES TOTALLING 7,655 SQ FT.

The building has been recently refurbished to a superior standard including:

VIEW 360° TOUR

- + Fully exposed services
- + New VRF air conditioning
- + New PIR controlled, LG7 compliant suspended LED panels
- + Raised access floor
- + Lift
- + Secondary entrance

- + Shower
- + Excellent car parking ratio of 1:284 sq ft
- + 24 hour on-site security
- + Attractively landscaped grounds
- + EPC Rating: B

### SCHEDULE OF AREAS

| First floor    | sq ft | sq m          |  |
|----------------|-------|---------------|--|
|                | 3,738 | 347           |  |
| Ground floor   |       |               |  |
|                | 3,686 | 342           |  |
| Reception      |       |               |  |
|                | 231   | 21            |  |
| TOTAL          | 7,655 | 710           |  |
| Parking spaces |       |               |  |
|                | 27    | (1:284 sq ft) |  |

GROUND FLOOR

SPACE PLAN

ENDEAVOUR HOUSE

FULLY
REFURBISHED
RECEPTION
AREA