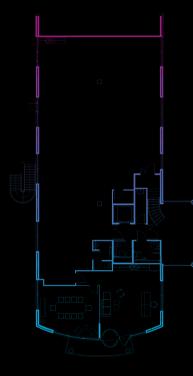

## LUNAR HOUSE

**GROUND FLOOR** 

#### SCHEDULE OF AREA

| ΤΟΤΔΙ                         | 3 366 | 313  |
|-------------------------------|-------|------|
|                               | 3,366 | 313  |
| Ground floor (inc. reception) | sq ft | sq n |