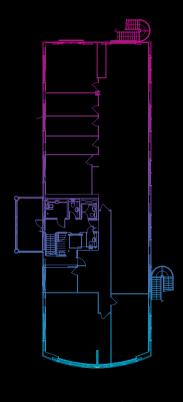

+ Lift
- + Secondary entrance

- + Excellent car parking ratio of 1:240 sq ft
- + Electric car charging points
- + 24 hour on-site security
- + Attractively landscaped grounds
- + EPC Rating: B



**GROUND FLOOR** 

| Ground floor | sq ft | sq m |
|--------------|-------|------|
|              | 4,311 | 401  |
| TOTAL        | 4,311 | 401  |

Parking spaces (1:240 sq ft)











#### 4,304 SQ FT TO BE REFURBISHED TO INCLUDE:

- + New VRF air conditioning
- + New suspended ceilings with metal tiles
- + New PIR controlled, LED LG7 compliant recessed lighting
- + Raised access floor
- + Lift
- + Secondary entrance

- + Shower

- + Excellent car parking ratio of 1:240 sq ft
- + Electric car charging points
- + 24 hour on-site security
- + Attractively landscaped grounds
- + EPC Rating: B



**GROUND FLOOR** 

| Ground floor | sq ft | sq m |
|--------------|-------|------|
|              | 4,304 | 400  |
|              |       |      |

Parking spaces

(1:240 sq ft)













CGI image: Ground floor office

## LUNAR HOUSE

## 3,366 SQ FT TO BE REFURBISHED TO CAT A PLUS STANDARD TO INCLUDE:

- + Dedicated reception, fitted and furnished meeting room, open plan office with tea point
- + Raised floor with cabling and floor boxes
- + Fully exposed services
- + New VRF air conditioning
- + New PIR controlled, LG7 compliant suspended LED panels

- + Dedicated entrance
- + Shower
- + Excellent car parking ratio of 1:258 sq ft
- + Electric car charging points
- + 24 hour on-site security
- + Attractively landscaped grounds
- + EPC Rating: Targeting B



**GROUND FLOOR** 

#### SC