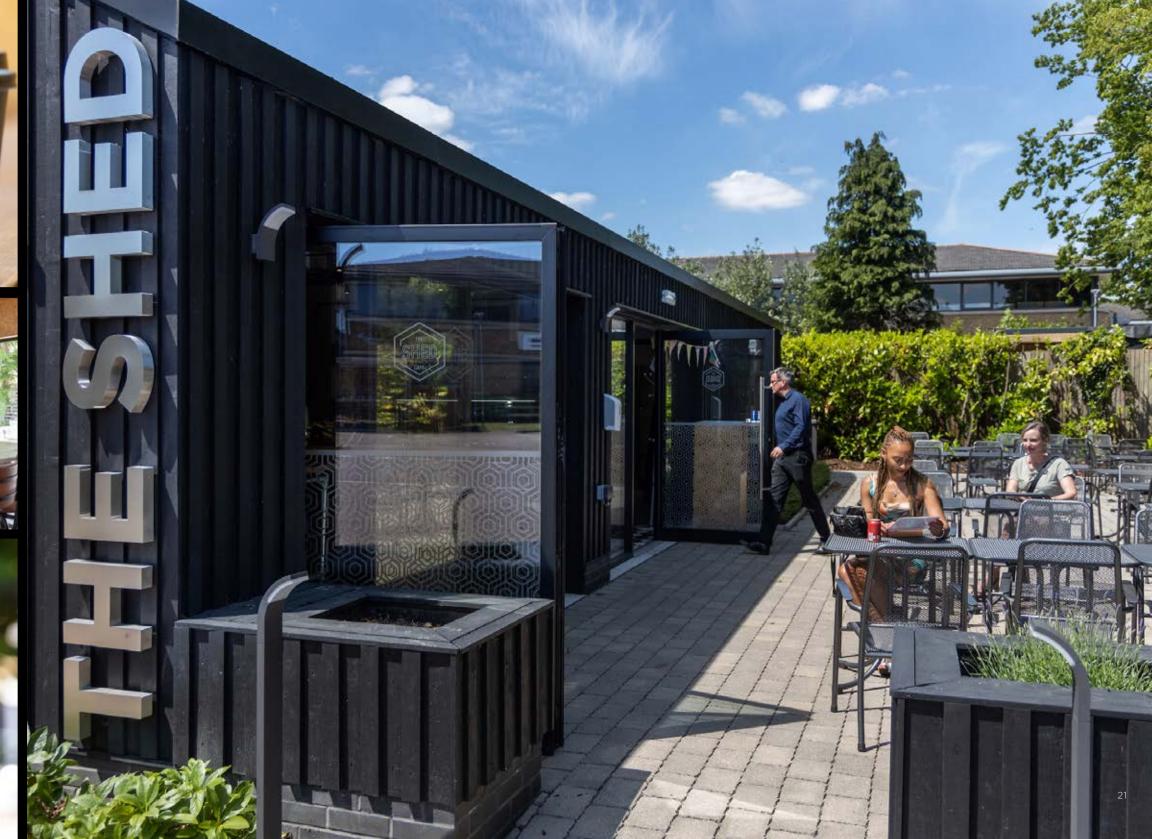

## A DEDICATED NEW ON-SITE CAFÉ AND COMMUNAL AREA

'THE SHED' IS NOW OPEN

LOCATED WITHIN THE BUSINESS PARK, THE SHED CAFÉ OFFERS A WIDE VARIETY OF FRESHLY PREPARED FOOD AND DRINK.

A convenient, stylish and versatile bistro-style space, The Shed is an excellent amenity both inside and out. But it's not just for lunch or for grabbing a snack, it's also a place to breakout for meetings, away from the office environment.

Freshly ground coffee, fruit smoothies, salads, paninis and pastries are just a few of the delicious options available.

Everything is produced freshly on site every day, so you can be sure you're getting exactly what you need to keep you energised throughout the working day.