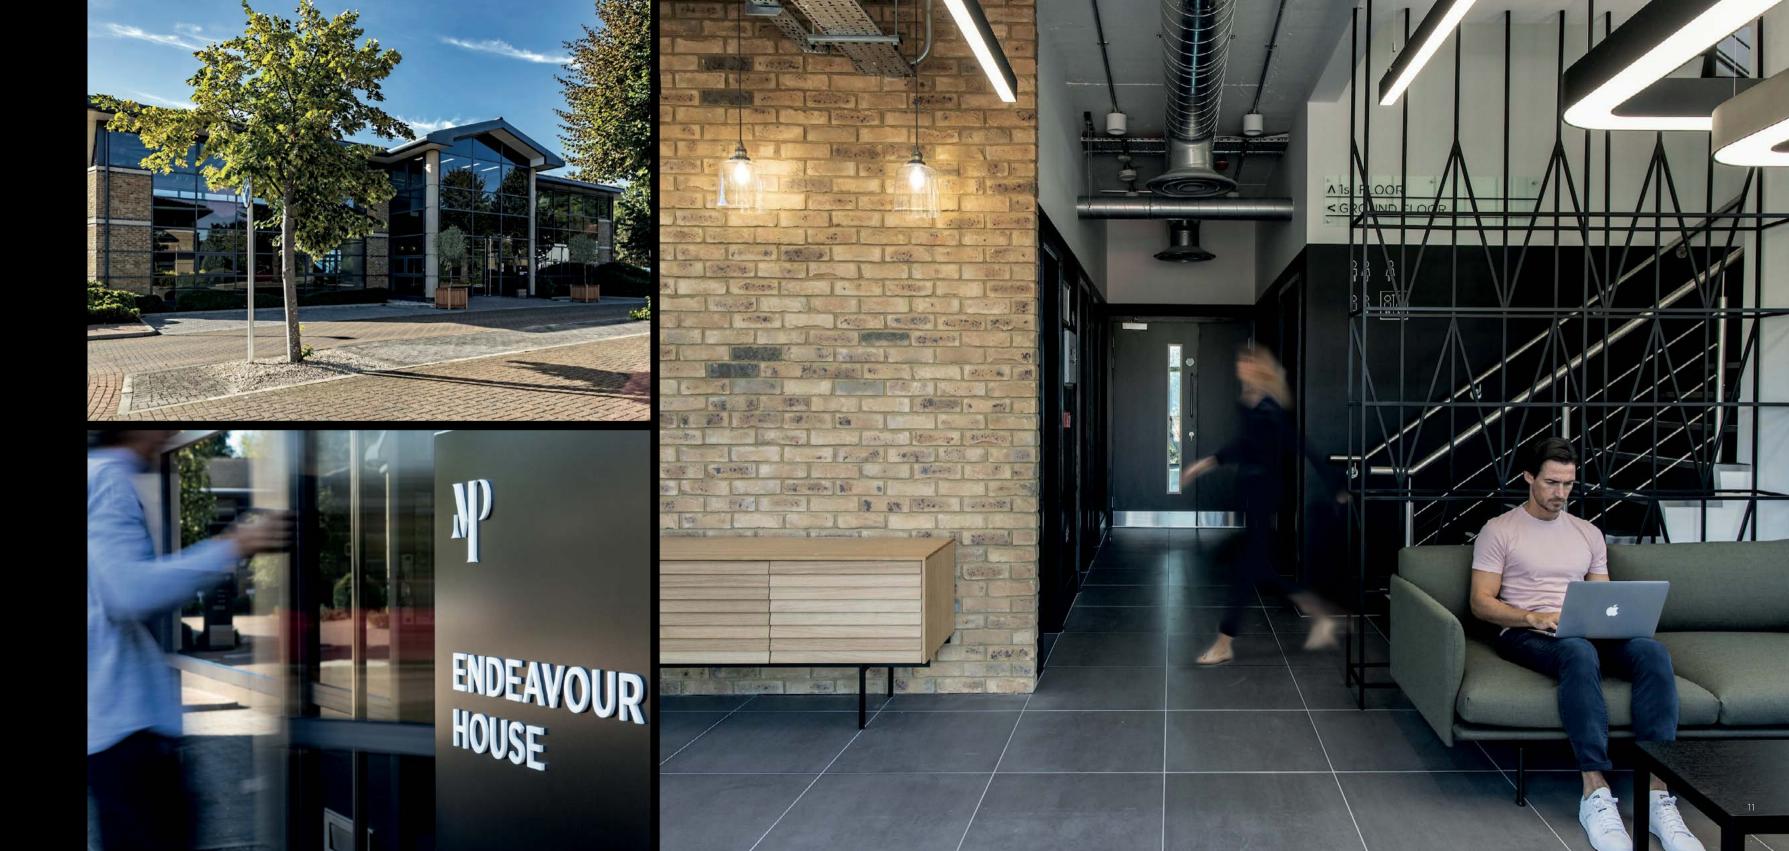

## ENDEAVOUR HOUSE

GROUND AND FIRST FLOOR
OFFICES TOTALLING 7,655 SQ FT.

The building has been recently refurbished to a superior standard including:

VIEW 360° TOUR

- + Fully exposed services
- + New VRF air conditioning
- + New PIR controlled, LG7 compliant suspended LED panels
- + Raised access floor
- + Lift
- + Secondary entrance

- + Shower
- + Excellent car parking ratio of 1:284 sq ft
- + 24 hour on-site security
- + Attractively landscaped grounds
- + EPC Rating: B

### SCHEDULE OF AREAS

| First floor    | sq ft | sq m          |  |
|----------------|-------|---------------|--|
|                | 3,738 | 347           |  |
| Ground floor   |       |               |  |
|                | 3,686 | 342           |  |
| Reception      |       |               |  |
|                | 231   | 21            |  |
| TOTAL          | 7,655 | 710           |  |
| Parking spaces |       |               |  |
|                | 27    | (1:284 sq ft) |  |