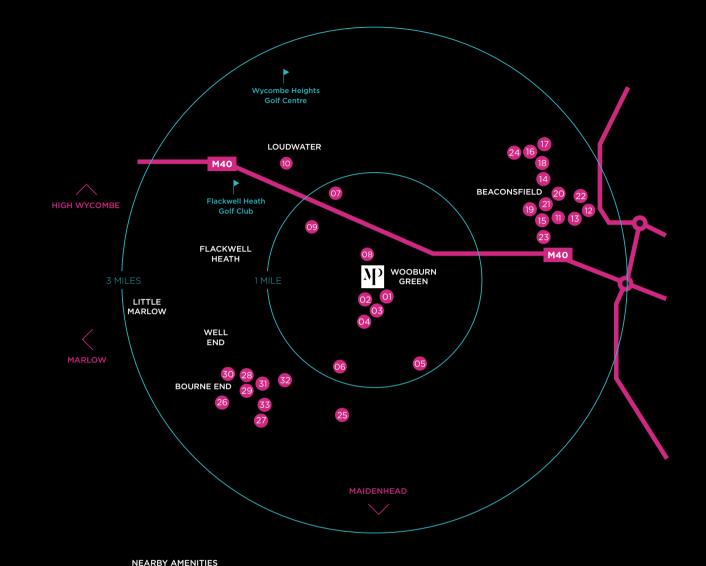

## EAT. DRINK. SHOP.

MERCURY PARK IS SITUATED IN THE VILLAGE OF WOOBURN GREEN, CLOSE TO THE TOWNS OF HIGH WYCOMBE. MARLOW AND BEACONSFIELD.

Wooburn Green itself has a bakery, a family run Italian restaurant, an independent coffee house and a Tesco Express. Just a few minutes' drive away is the village of Bourne End, with its boutique shops and riverside pubs.

High Wycombe's shops include Superdry, MAC, Office, TK Maxx. Zara and Next while Marlow's shops include Waitrose, Marks & Spencer, Space NK, Starbucks and The White Company.

For those who like to keep fit, a David Lloyd health club is only a 5-minute walk away. There are plenty of local pubs serving excellent food and nearby hotels include The Crazy Bear and the Crowne Plaza.

## CONNECTIONS

LOCATED IN SOUTH BUCKINGHAMSHIRE AND CLOSE TO THE M40 MOTORWAY, WITH EASY ACCESS TO M25, M4 AND M1. LONDON IS EASILY ACCESSIBLE WITH A REGULAR, FAST TRAIN SERVICE.

Wooburn Green is only four miles south east of High Wycombe, neighbouring Beaconsfield, Loudwater, Flackwell Heath and Bourne End.

Conveniently situated just a 3 minute drive from Junction 3 of the M40, whilst Junction 16 of the M25 is just 9 miles away. It also has excellent rail services into Central London from the nearby stations at High Wycombe and Beaconsfield.