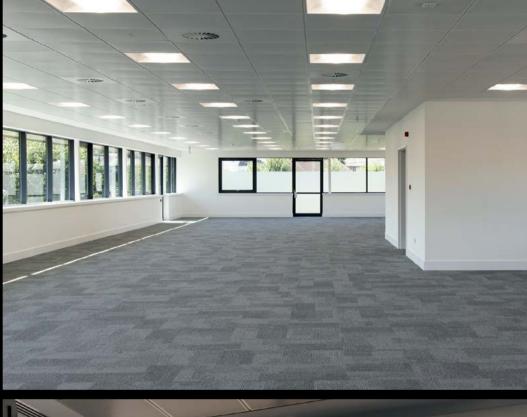

## ENDEAVOUR HOUSE

GROUND AND FIRST FLOOR
OFFICES TOTALLING 7,655 SQ FT.

The building has been recently refurbished to a superior standard including:

VIEW 360° TOUR

- + Fully exposed services
- + New VRF air conditioning
- + New PIR controlled, LG7 compliant suspended LED panels
- + Raised access floor
- + Lift
- + Secondary entrance

### SCHEDULE OF AREAS

| First floor    | sq ft | sq m          |  |
|----------------|-------|---------------|--|
|                | 3,738 | 347           |  |
| Ground floor   |       |               |  |
|                | 3,686 | 342           |  |
| Reception      |       |               |  |
|                | 231   | 21            |  |
| TOTAL          | 7,655 | 710           |  |
| Parking spaces |       |               |  |
|                | 27    | (1:284 sq ft) |  |