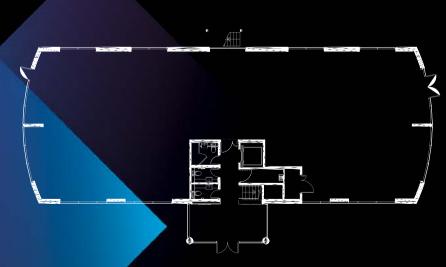

## ENDEAVOUR HOUSE

GROUND AND FIRST FLOOR
OFFICES TOTALLING 7,655 SQ FT.

The building has been recently refurbished to a superior standard including:

VIEW 360° TOUR

- + Fully exposed services
- + New VRF air conditioning
- + New PIR controlled, LG7 compliant suspended LED panels
- + Raised access floor
- + Lift
- + Secondary entrance

- + Shower
- + Excellent car parking ratio of 1:284 sq ft
- + 24 hour on-site security
- + Attractively landscaped grounds
- + EPC Rating: B

### SCHEDULE OF AREAS

| First floor    | sq ft | sq m          |  |
|----------------|-------|---------------|--|
|                | 3,738 | 347           |  |
| Ground floor   |       |               |  |
|                | 3,686 | 342           |  |
| Reception      |       |               |  |
|                | 231   | 21            |  |
| TOTAL          | 7,655 | 710           |  |
| Parking spaces |       |               |  |
|                | 27    | (1:284 sq ft) |  |

GROUND FLOOR

SPACE PLAN

ENDEAVOUR HOUSE

FULLY
REFURBISHED
RECEPTION
AREA