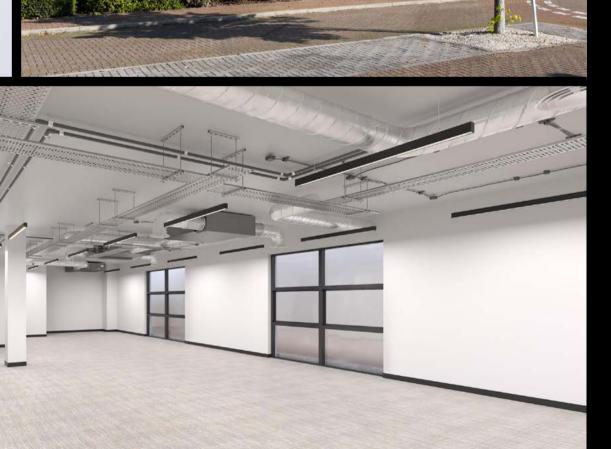

## LUNAR HOUSE

## 3,366 SQ FT TO BE REFURBISHED TO CAT A PLUS STANDARD TO INCLUDE:

- + Dedicated reception, fitted and furnished meeting room, open plan office with tea point
- + Raised floor with cabling and floor boxes
- + Fully exposed services
- + New VRF air conditioning
- + New PIR controlled, LG7 compliant suspended LED panels

- + Dedicated entrance
- + Shower
- + Excellent car parking ratio of 1:258 sq ft
- + Electric car charging points
- + 24 hour on-site security
- + Attractively landscaped grounds
- + EPC Rating: Targeting B

**GROUND FLOOR** 