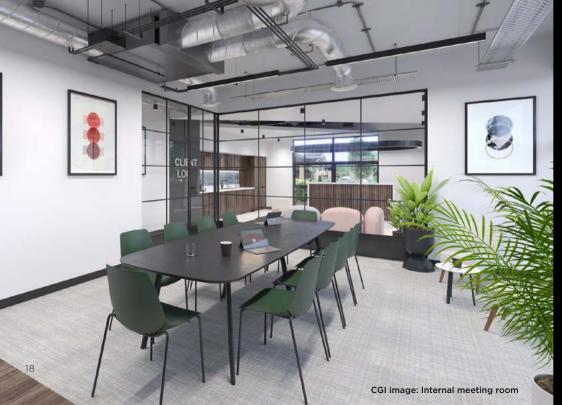

## ENDEAVOUR HOUSE

GROUND AND FIRST FLOOR
OFFICES TOTALLING 7,655 SQ FT.

The building has been recently refurbished to a superior standard including:

VIEW 360° TOUR

- + Fully exposed services
- + New VRF air conditioning
- + New PIR controlled, LG7 compliant suspended LED panels
- + Raised access floor
- + Lift
- + Secondary entrance

Mercury Park offers an excellent choice for growing businesses. The current refurbishment delivers unrivalled workspace, with modern receptions, exposed services and a new on-site café.