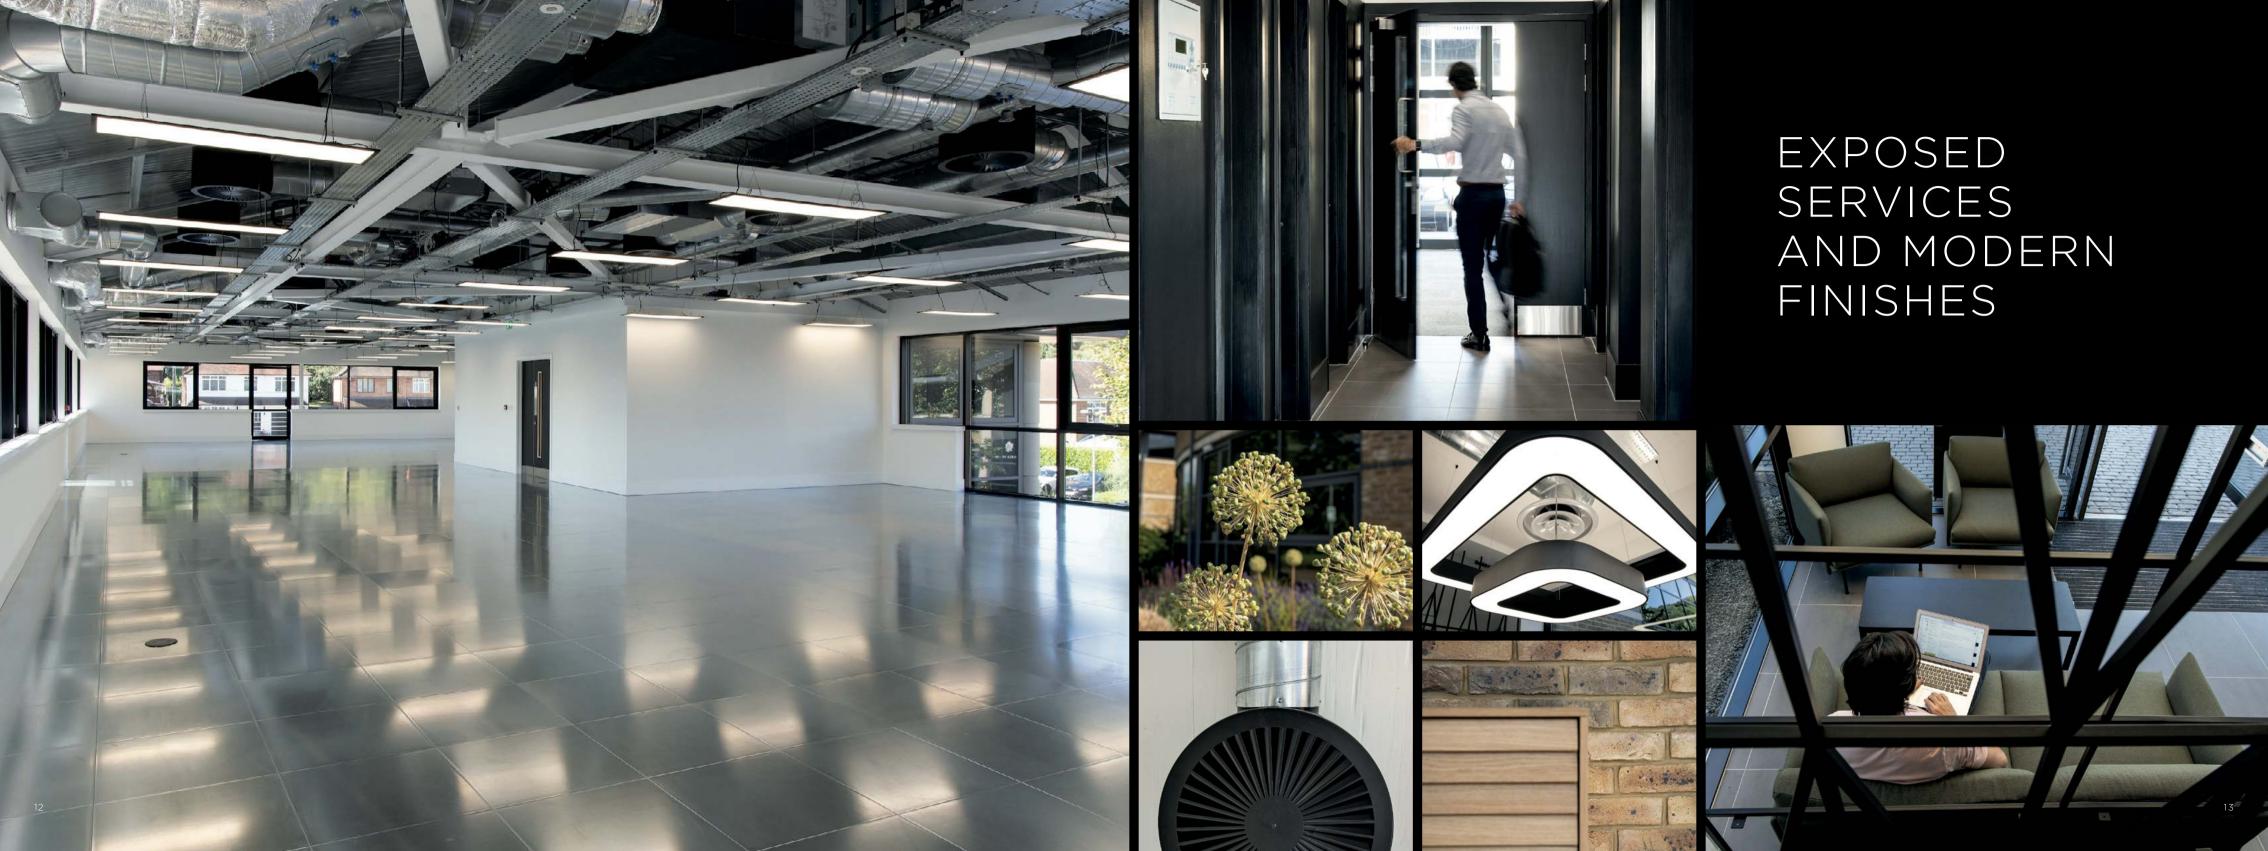

Mercury Park offers an excellent choice for growing businesses. The current refurbishment delivers unrivalled workspace, with modern receptions, exposed services and a new on-site café.

## ENDEAVOUR HOUSE

GROUND AND FIRST FLOOR
OFFICES TOTALLING 7,655 SQ FT.

The building has been recently refurbished to a superior standard including:

VIEW 360° TOUR

- + Fully exposed services
- + New VRF air conditioning
- + New PIR controlled, LG7 compliant suspended LED panels
- + Raised access floor
- + Lift
- + Secondary entrance

- + Shower
- + Excellent car parking ratio of 1:284 sq ft
- + 24 hour on-site security
- + Attractively landscaped grounds
- + EPC Rating: B

### SCHEDULE OF AREAS

| First floor    | sq ft | sq m          |  |
|----------------|-------|---------------|--|
|                | 3,738 | 347           |  |
| Ground floor   |       |               |  |
|                | 3,686 | 342           |  |
| Reception      |       |               |  |
|                | 231   | 21            |  |
| TOTAL          | 7,655 | 710           |  |
| Parking spaces |       |               |  |
|                | 27    | (1:284 sq ft) |  |