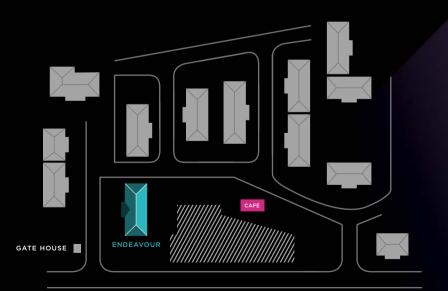

## ENDEAVOUR HOUSE

GROUND AND FIRST FLOOR
OFFICES TOTALLING 7,655 SQ FT.

The building has been recently refurbished to a superior standard including:

VIEW 360° TOUR

- + Fully exposed services
- + New VRF air conditioning
- + New PIR controlled, LG7 compliant suspended LED panels
- + Raised access floor
- + Lift
- + Secondary entrance

## EXPLORER HOUSE

SELF CONTAINED OFFICE BUILDING TOTALLING 8,155 SQ FT.