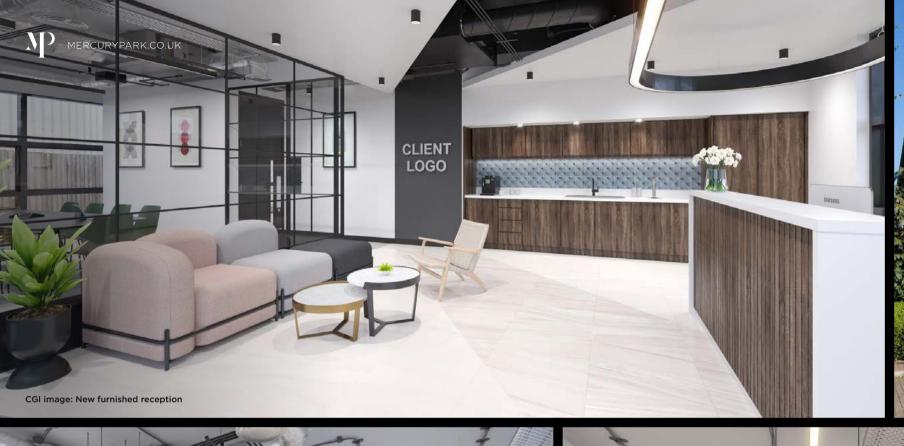

Mercury Park offers an excellent choice for growing businesses. The current refurbishment delivers unrivalled workspace, with modern receptions, exposed services and a new on-site café.

## 3,366 SQ FT TO BE REFURBISHED TO CAT A PLUS STANDARD TO INCLUDE:

- + Dedicated reception, fitted and furnished meeting room, open plan office with tea point
- + Raised floor with cabling and floor boxes
- + Fully exposed services
- + New VRF air conditioning
- + New PIR controlled, LG7 compliant suspended LED panels