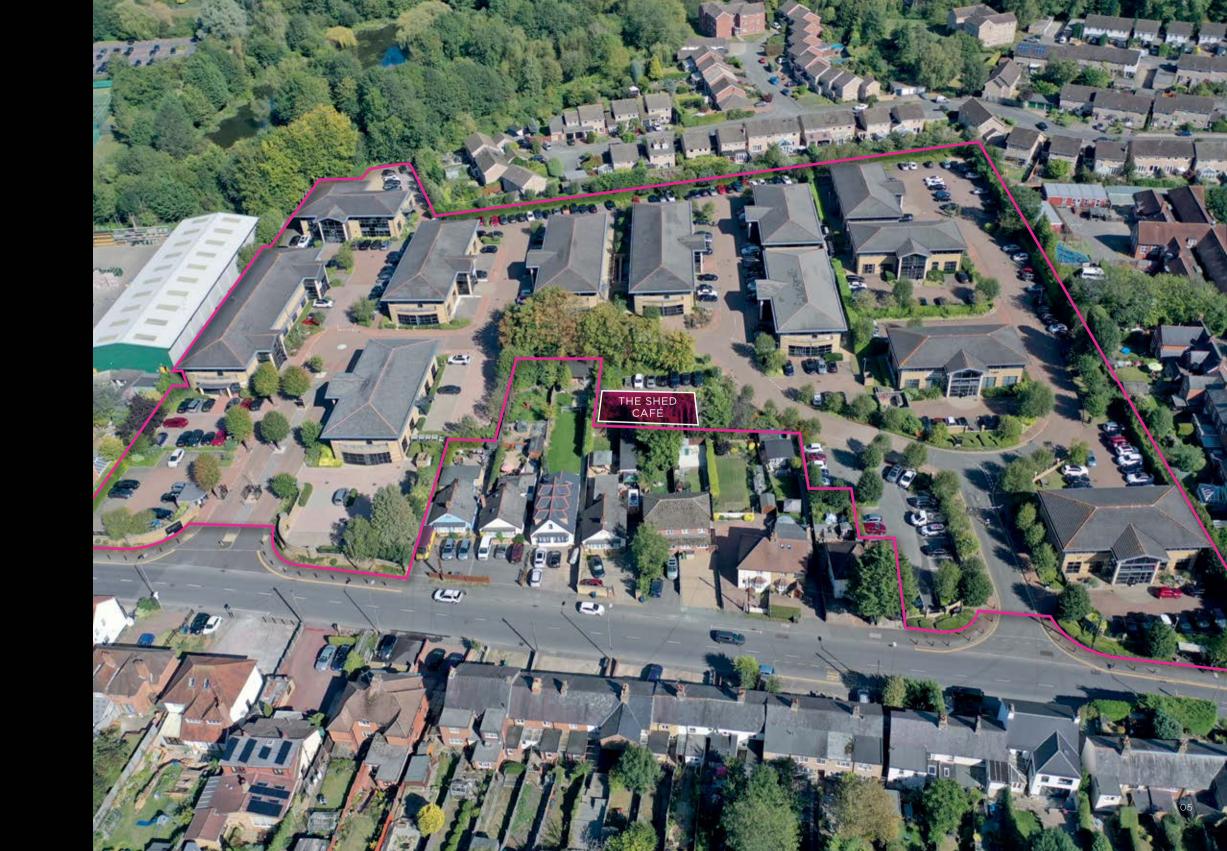

# A PRESTIGIOUS OFFICE PARK COMPRISING 13 HIGH QUALITY OFFICE BUILDINGS.

A DIVERSE BUSINESS COMMUNITY SET IN ALMOST 7 ACRES OF LANDSCAPED GROUNDS, WITH EASY ACCESS TO THE M40, NEARBY TRAIN STATIONS AND A VARIETY OF LOCAL AMENITIES.

## THE PARK

THE AREA IS HUGELY ATTRACTIVE TO MANY BUSINESSES DUE TO ITS GOOD LOCATION AND CONNECTIVITY.

A modern and secure office campus totalling 94,000 sq ft with a parking ratio of 1:240 sq ft. The campus has two entrances with security and benefits from a range of self contained flexible offices.