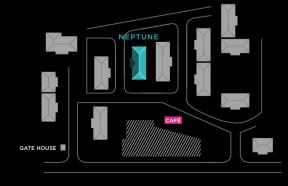

# A PRESTIGIOUS OFFICE PARK COMPRISING 13 HIGH QUALITY OFFICE BUILDINGS.

A DIVERSE BUSINESS COMMUNITY SET IN ALMOST 7 ACRES OF LANDSCAPED GROUNDS, WITH EASY ACCESS TO THE M40, NEARBY TRAIN STATIONS AND A VARIETY OF LOCAL AMENITIES.

## THE PARK

THE AREA IS HUGELY ATTRACTIVE TO MANY BUSINESSES DUE TO ITS GOOD LOCATION AND CONNECTIVITY.

A modern and secure office campus totalling 94,000 sq ft with a parking ratio of 1:240 sq ft. The campus has two entrances with security and benefits from a range of self contained flexible offices.

## OCCUPIERS

| LUNAR HOUSE     | 3,366 SQ FT AVAILABLE  |
|-----------------|------------------------|
|                 | Comland/Alfred Homes   |
| SOLAR HOUSE     | Recently LET to OCD    |
|                 | Stock Spirits          |
| OLIVE HOUSE     | Olive                  |
| ENDEAVOUR HOUSE | 7,655 SQ FT AVAILABLE  |
| JUPITER HOUSE   | 4,311 SQ FT AVAILABLE  |
|                 | Acacia Technologies UK |
| NEPTUNE HOUSE   | 4,304 SQ FT AVAILABLE  |
|                 | Cepheid                |
| VOYAGER HOUSE   | UK Parking Control     |
| EXPLORER HOUSE  | 8,155 SQ FT AVAILABLE  |
| GEMINI HOUSE    | Cala Homes             |
| SATURN HOUSE    | Laird                  |
|                 | Peter Lole & Co        |
| MENARINI HOUSE  | A Menarini             |
| CRAYON HOUSE    | Crayon                 |
| APOLLO HOUSE    | Vanderbilt Homes       |
|                 |                        |