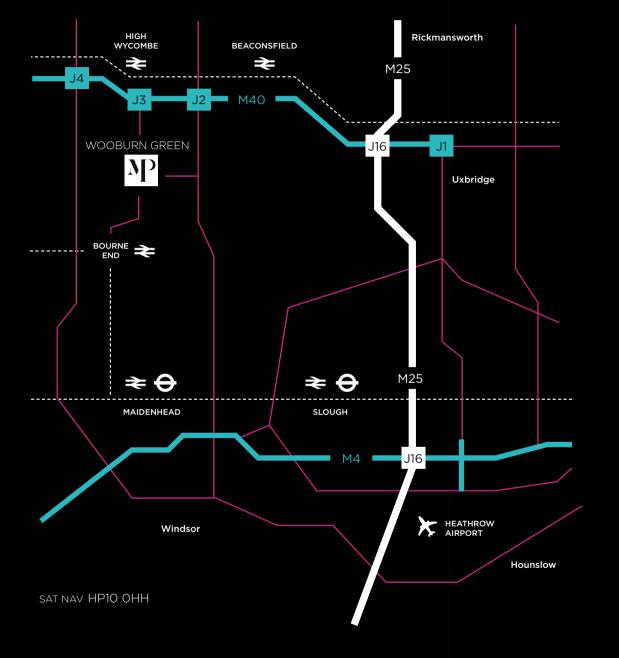

## CONNECTIONS

LOCATED IN SOUTH BUCKINGHAMSHIRE AND CLOSE TO THE M40 MOTORWAY, WITH EASY ACCESS TO M25, M4 AND M1. LONDON IS EASILY ACCESSIBLE WITH A REGULAR, FAST TRAIN SERVICE.

Wooburn Green is only four miles south east of High Wycombe, neighbouring Beaconsfield, Loudwater, Flackwell Heath and Bourne End.

Conveniently situated just a 3 minute drive from Junction 3 of the M40, whilst Junction 16 of the M25 is just 9 miles away. It also has excellent rail services into Central London from the nearby stations at High Wycombe and Beaconsfield.