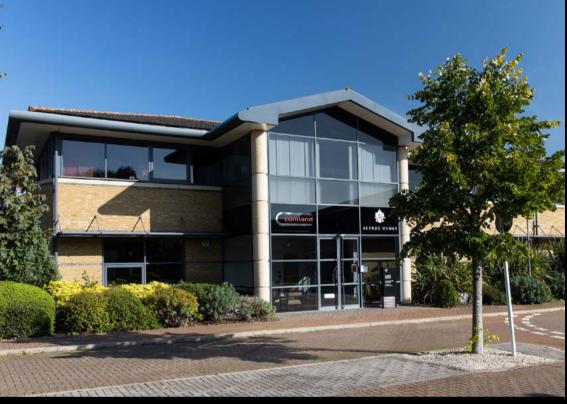

## ENDEAVOUR HOUSE

GROUND AND FIRST FLOOR
OFFICES TOTALLING 7,655 SQ FT.

The building has been recently refurbished to a superior standard including:

VIEW 360° TOUR

- + Fully exposed services
- + New VRF air conditioning
- + New PIR controlled, LG7 compliant suspended LED panels
- + Raised access floor
- + Lift
- + Secondary entrance

### SCHEDULE OF AREAS

| First floor    | sq ft | sq m          |  |
|----------------|-------|---------------|--|
|                | 3,738 | 347           |  |
| Ground floor   |       |               |  |
|                | 3,686 | 342           |  |
| Reception      |       |               |  |
|                | 231   | 21            |  |
| TOTAL          | 7,655 | 710           |  |
| Parking spaces |       |               |  |
|                | 27    | (1:284 sq ft) |  |