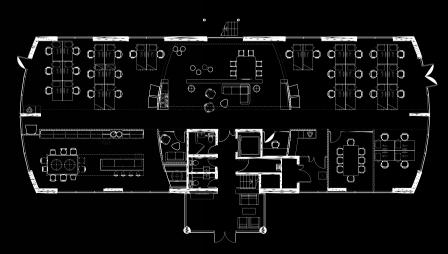

## ENDEAVOUR HOUSE

GROUND AND FIRST FLOOR
OFFICES TOTALLING 7,655 SQ FT.

The building has been recently refurbished to a superior standard including:

VIEW 360° TOUR

- + Fully exposed services
- + New VRF air conditioning
- + New PIR controlled, LG7 compliant suspended LED panels
- + Raised access floor
- + Lift
- + Secondary entrance

- + Shower
- + Excellent car parking ratio of 1:284 sq ft
- + 24 hour on-site security
- + Attractively landscaped grounds
- + EPC Rating: B

### SCHEDULE OF AREAS

| First floor    | sq ft | sq m          |  |
|----------------|-------|---------------|--|
|                | 3,738 | 347           |  |
| Ground floor   |       |               |  |
|                | 3,686 | 342           |  |
| Reception      |       |               |  |
|                | 231   | 21            |  |
| TOTAL          | 7,655 | 710           |  |
| Parking spaces |       |               |  |
|                | 27    | (1:284 sq ft) |  |

GROUND FLOOR

SPACE PLAN

ENDEAVOUR HOUSE

FULLY
REFURBISHED
RECEPTION
AREA