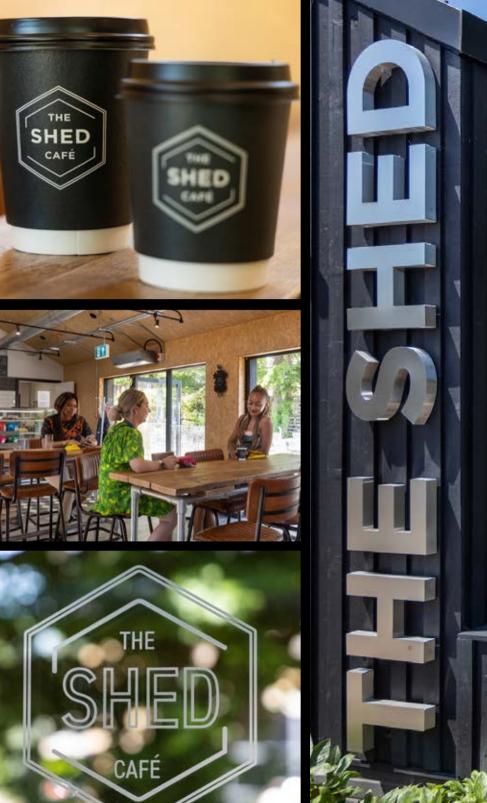

## A DEDICATED NEW ON-SITE CAFÉ AND COMMUNAL AREA

'THE SHED' IS NOW OPEN

LOCATED WITHIN THE BUSINESS PARK, THE SHED CAFÉ OFFERS A WIDE VARIETY OF FRESHLY PREPARED FOOD AND DRINK.

A convenient, stylish and versatile bistro-style space, The Shed is an excellent amenity both inside and out. But it's not just for lunch or for grabbing a snack, it's also a place to breakout for meetings, away from the office environment.

Freshly ground coffee, fruit smoothies, salads, paninis and pastries are just a few of the delicious options available.

Everything is produced freshly on site every day, so you can be sure you're getting exactly what you need to keep you energised throughout the working day.